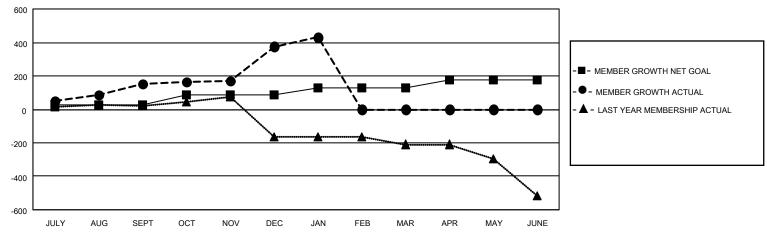

## GOALS AND ACTUAL MEMBERS CUMULATIVE

| DROPPED CLUBS: 1 |    | 40 CLUBS OF 69 ADDED 1 OR MORE | GENDER DISTRIBUTION        |                |       |
|------------------|----|--------------------------------|----------------------------|----------------|-------|
|                  |    | NEW MEMBERS                    | MALE                       | 1,428 (62.33%) |       |
|                  |    | 1                              | FEMALE                     | 863 (37.67%)   |       |
| DROPPED MEMBERS  |    |                                |                            | , ,            |       |
| DECEASED         | 4  | CLICK HERE FOR CUMULATIVE      | TOTAL FAMILY UNIT MEMBERS  |                | 1,392 |
| CLUB CANCELLED   | 0  | MEMBERSHIP DATA                |                            |                |       |
| OTHER 76         |    |                                | FAMILY MEMBERS PAYING HALF |                | 763   |
| TOTAL            | 80 |                                |                            |                |       |

## MONTHLY MEMBERSHIP PROGRESS REPORT

LOCATION INDIA District 320 B Results as of: 1/31/2021

| Clubs         |               |             |               | Members               |                        |                         |                                                    |  |
|---------------|---------------|-------------|---------------|-----------------------|------------------------|-------------------------|----------------------------------------------------|--|
|               | RESULTS FOR   | R 2020-2021 |               | RESULTS FOR 2020-2021 |                        |                         |                                                    |  |
| QUARTER       | NEW CLUB GOAL | NEW CLUBS   | DROPPED CLUBS | QUARTER MEM           | BER GROWTH NET<br>GOAL | MEMBER GROWTH<br>ACTUAL | DROPPED<br>MEMBERS ACTUAL<br>(including transfers) |  |
| JULY/AUG/SEPT | 1             | 4           | 1             | JULY/AUG/SEPT         | 29                     | 222                     | 47                                                 |  |
| OCT/NOV/DEC   | 2             | 4           | 0             | OCT/NOV/DEC           | 55                     | 303                     | 33                                                 |  |
| JAN/FEB/MAR   | 1             | 0           | 0             | JAN/FEB/MAR           | 45                     | 54                      | 0                                                  |  |
| APR/MAY/JUNE  | 1             | 0           | 0             | APR/MAY/JUNE          | 45                     | 0                       | 0                                                  |  |