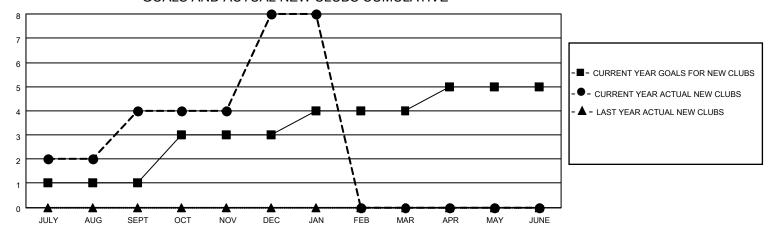

## GOALS AND ACTUAL NEW CLUBS CUMULATIVE

## MONTHLY MEMBERSHIP PROGRESS REPORT

LOCATION INDIA District 320 B Results as of: 1/31/2021

| Clubs         |               |             |               | Members               |                        |                         |                                                    |  |
|---------------|---------------|-------------|---------------|-----------------------|------------------------|-------------------------|----------------------------------------------------|--|
|               | RESULTS FOR   | R 2020-2021 |               | RESULTS FOR 2020-2021 |                        |                         |                                                    |  |
| QUARTER       | NEW CLUB GOAL | NEW CLUBS   | DROPPED CLUBS | QUARTER MEM           | BER GROWTH NET<br>GOAL | MEMBER GROWTH<br>ACTUAL | DROPPED<br>MEMBERS ACTUAL<br>(including transfers) |  |
| JULY/AUG/SEPT | 1             | 4           | 1             | JULY/AUG/SEPT         | 29                     | 222                     | 47                                                 |  |
| OCT/NOV/DEC   | 2             | 4           | 0             | OCT/NOV/DEC           | 55                     | 303                     | 33                                                 |  |
| JAN/FEB/MAR   | 1             | 0           | 0             | JAN/FEB/MAR           | 45                     | 54                      | 0                                                  |  |
| APR/MAY/JUNE  | 1             | 0           | 0             | APR/MAY/JUNE          | 45                     | 0                       | 0                                                  |  |